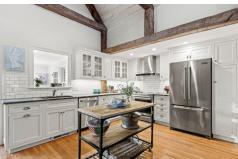

## Remarks

Country living at its finest! This stunning single family Farmhouse is a nature lovers dream nestled between private woods and horse farms. Enter the home and you are immediately taken by the cathedral ceilings adorned with repurposed wood beams and a handsomely renovated open concept kitchen complete with stone countertops and stainless steel appliances. The wood beamed ceilings carry through in the oversized primary bedroom complete with a sitting area and renovated ensuite bath. Three well-proportioned bedrooms, guest bathroom, a bonus room, and a generous screened porch with expansive private views complete the home. The three acre lot allows for privacy and is a beautiful mix of lawn and woods creating the perfect marriage of breathtaking views and usable space to enjoy with family and friends. The spacious unfinished basement allows for easy expansion possibilities. Plus the most discerning of buyers can be confident as roof, furnace, and septic are all less than 10 years old!