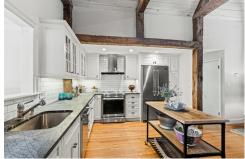

## Remarks

Country living at its finest! This stunning single family Farmhouse is a nature lovers dream nestled between private woods and horse farms. Enter the home and you are immediately taken by the cathedral ceilings adorned with repurposed wood beams and a handsomely renovated open concept kitchen complete with stone countertops and stainless steel appliances. The wood beamed ceilings carry through in the oversized primary bedroom complete with a sitting area and renovated ensuite bath. Three well-proportioned bedrooms, guest bathroom, a bonus room, and a generous screened porch with expansive private views complete the home. The three acre lot allows for privacy and is a beautiful mix of lawn and woods creating the perfect marriage of breathtaking views and usable space to enjoy with family and friends. The spacious unfinished basement allows for easy expansion possibilities. Plus the most discerning of buyers can be confident as roof, furnace, and septic are all less than 10 years old!