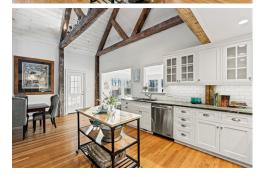

## Remarks

Country living at its finest! This stunning single family Farmhouse is a nature lovers dream nestled between private woods and horse farms. Enter the home and you are immediately taken by the cathedral ceilings adorned with repurposed wood beams and a handsomely renovated open concept kitchen complete with stone countertops and stainless steel appliances. The wood beamed ceilings carry through in the oversized primary bedroom complete with a sitting area and renovated ensuite bath. Three well-proportioned bedrooms, guest bathroom, a bonus room, and a generous screened porch with expansive private views complete the home. The three acre lot allows for privacy and is a beautiful mix of lawn and woods creating the perfect marriage of breathtaking views and usable space to enjoy with family and friends. The spacious unfinished basement allows for easy expansion possibilities. Plus the most discerning of buyers can be confident as roof, furnace, and septic are all less than 10 years old!