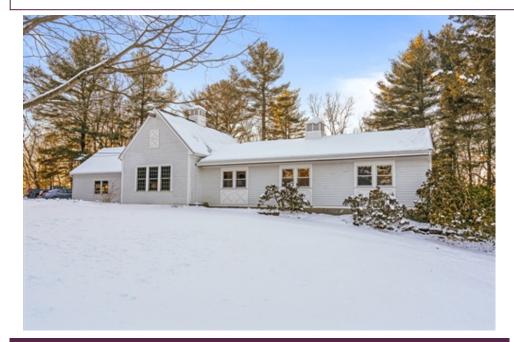

## \$860,000

## 44 Brush Hill Road, Sherborn, MA 01770

» Beds: 4 | Baths: 2 Full» MLS #: 72947834

» Single Family | 2,348 ft<sup>2</sup> | Lot: 3.09 acres

More Info: 44BrushHill.IsForSale.com

Erica Lockberg (339) 225-1342 (Cell) (781) 237-8787 (Wellesley Office) erica@BHHSbaystatehomes.com http://www.bostontoburbs.com

## Remarks

Country living at its finest! This stunning single family Farmhouse is a nature lovers dream nestled between private woods and horse farms. Enter the home and you are immediately taken by the cathedral ceilings adorned with repurposed wood beams and a handsomely renovated open concept kitchen complete with stone countertops and stainless steel appliances. The wood beamed ceilings carry through in the oversized primary bedroom complete with a sitting area and renovated ensuite bath. Three well-proportioned bedrooms, guest bathroom, a bonus room, and a generous screened porch with expansive private views complete the home. The three acre lot allows for privacy and is a beautiful mix of lawn and woods creating the perfect marriage of breathtaking views and usable space to enjoy with family and friends. The spacious unfinished basement allows for easy expansion possibilities. Plus the most discerning of buyers can be confident as roof, furnace, and septic are all less than 10 years old!